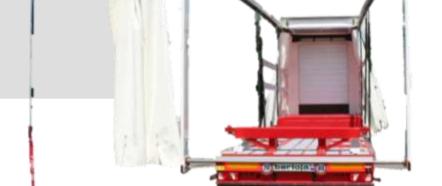

#### Platform

Hydraulic lifting table in the central area, lifting capacity up to 20 tons

#### Ramp

Double hydraulic rear ramp capable of lifting up to 18

tons in a horizontal position to facilitate access to the semi-trailer