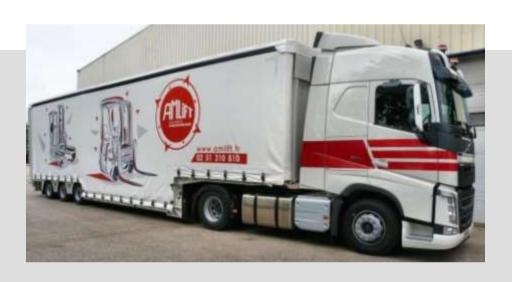

#### INSIGHT

Tarpaulin semi-trailers specially designed for transporting forklifts, aerial work platforms, machinery or special goods.

Versions available with 2, 3 or 4 axles with a payload capacity of up to 43,200 kg depending on configuration.