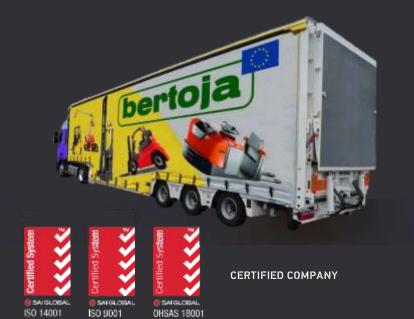

#### INSIGHT

Tarpaulin semi-trailers specially designed for transporting forklifts, aerial work platforms, machinery or special goods.

Versions available with 2, 3 or 4 axles with a payload capacity of up to 43,200 kg depending on configuration.

from 2 to 4 axes