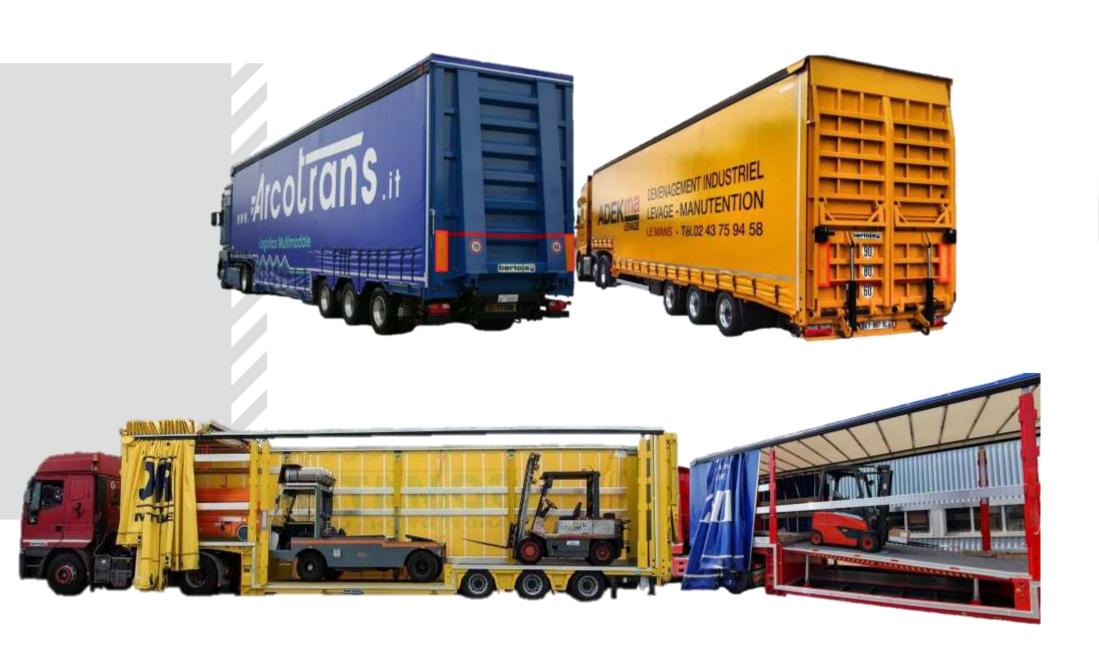

#### INSIGHT

Tarpaulin semi-trailers specially designed for transporting forklifts, aerial work platforms, machinery or special goods.

Versions available with 2, 3 or 4 axles with a payload capacity of up to 43,200 kg depending on configuration.

#### Platform

Hydraulic lifting table in the central area, lifting capacity up to 20 tons

#### Curtainsider

Sliding side curtains with personalized graphic print.

#### Ramp

Double hydraulic rear ramp capable of lifting up to 18

tons in a horizontal position to facilitate access to the semi-trailer

#### Pillars

Extendable rear pillars to increase the loading space in width up to 3 meters.

#### Roof

Roof with manual covering/uncovering system and hydraulically lifting up to 5.5 meters from the ground to facilitate loading and unloading operations.