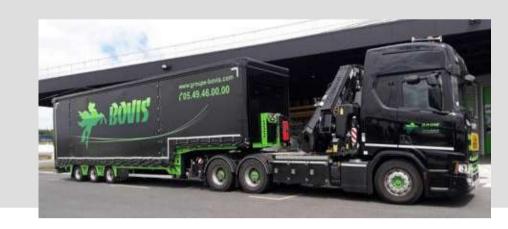

#### INSIGHT

Tarpaulin semi-trailers specially designed for transporting forklifts, aerial work platforms, machinery or special goods.

Versions available with 2, 3 or 4 axles with a payload capacity of up to 43,200 kg depending on configuration.