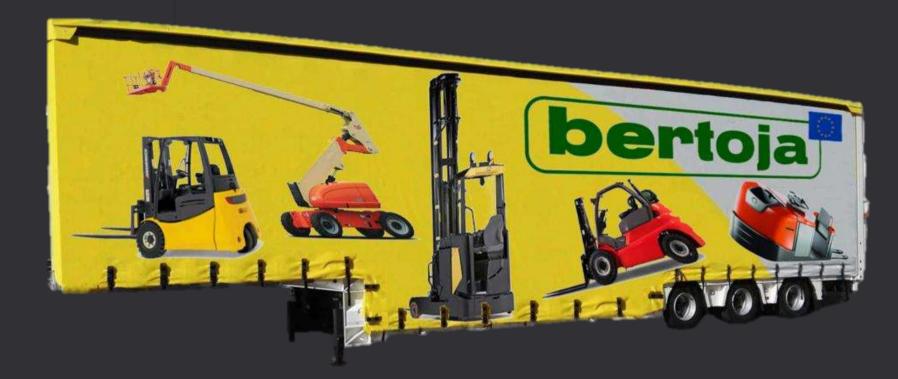

#### INSIGHT

Tarpaulin semi-trailers specially designed for transporting forklifts, aerial work platforms, machinery or special goods.

Versions available with 2, 3 or 4 axles with a payload capacity of up to 43,200 kg depending on configuration.