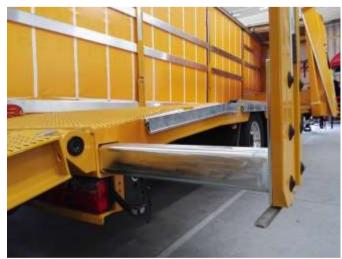

#### Ramp

Double hydraulic rear ramp capable of lifting up to 18

tons in a horizontal position to facilitate access to the semi-trailer