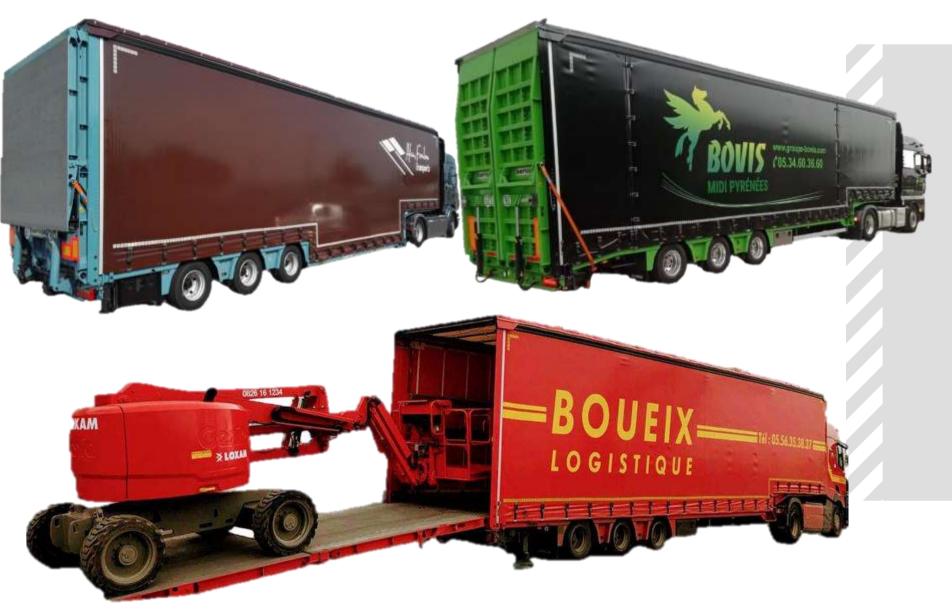

#### INSIGHT

Tarpaulin semi-trailers specially designed for transporting forklifts, aerial work platforms, machinery or special goods.

Versions available with 2, 3 or 4 axles with a payload capacity of up to 43,200 kg depending on configuration.

#### Platform

Hydraulic lifting table in the central area, lifting capacity up to 20 tons

#### Curtainsider

Sliding side curtains with personalized graphic print.

#### Ramp

Double hydraulic rear ramp capable of lifting up to 18

tons in a horizontal position to facilitate access to the semi-trailer

#### Pillars

Extendable rear pillars to increase the loading space in width up to 3 meters.

#### Roof

Roof with manual covering/uncovering system and hydraulically lifting up to 5.5 meters from the ground to facilitate loading and unloading operations.