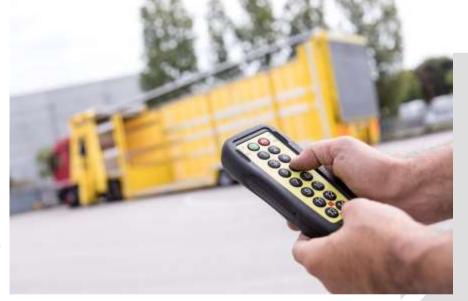

#### Winch

Electric or hydraulic winch embedded in the collar, pulling capacity from 5 to 10 tons.