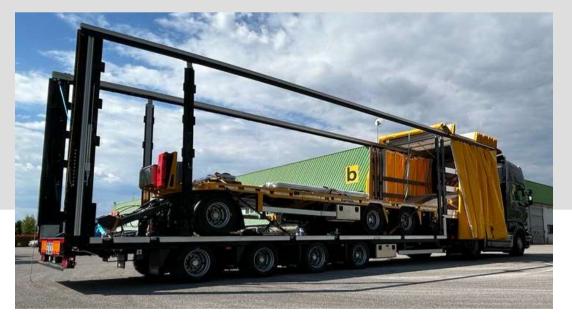

#### Pillars

Extendable rear pillars to increase the loading space in width up to 3 meters.

#### Roof

Roof with manual covering/uncovering system and hydraulically lifting up to 5.5 meters from the ground to facilitate loading and unloading operations.