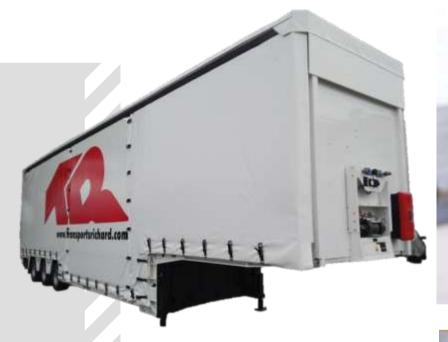

# SEMI-TRAILER CURTAINSIDER

**CUSTOMIZED** 

**WWW.BERTOJA.IT** 

#### Curtainsider

Sliding side curtains with personalized graphic print.

#### INSIGHT

Tarpaulin semi-trailers specially designed for transporting forklifts, aerial work platforms, machinery or special goods.

Versions available with 2, 3 or 4 axles with a payload capacity of up to 43,200 kg depending on configuration.