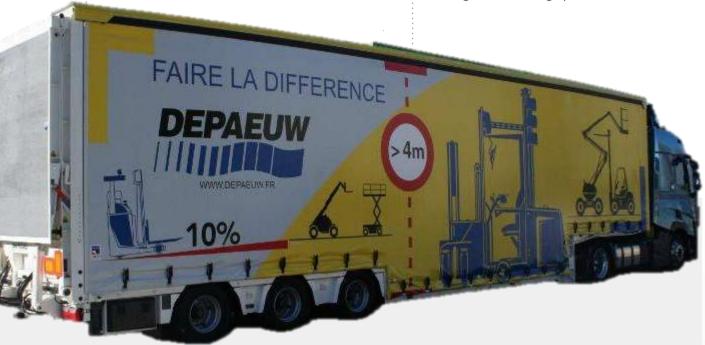

#### INSIGHT

Tarpaulin semi-trailers specially designed for transporting forklifts, aerial work platforms, machinery or special goods.

Versions available with 2, 3 or 4 axles with a payload capacity of up to 43,200 kg depending on configuration.